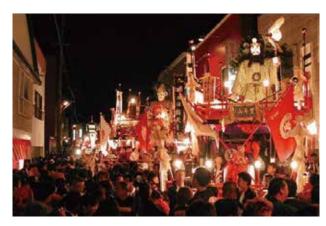

# 姥神大神宮渡御祭

370年的傳統在夏天的傍晚仍然是熱的,肥沃的釣魚 感覺 蝦夷最古老的節日(北海道遺產)將舉行道歉。 姥神大神宮渡御祭 8月 9日 - 晚會 8月10日 - 節日下町遊船 8月11日 - 主要的節日上町遊船